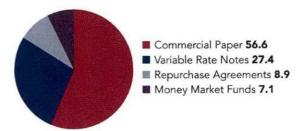

| . 0.000145633      | \$29,160,140,156.59         | 0.99980 | 27         | 92       |  |
| 7/29       | 5.3156%                              | 0.000145633        | \$29,160,140,156.59         | 0.99980 | 27         | 92       |  |
| 7/30       | 5.3156%                              | 0.000145633        | \$29,160,140,156.59         | 0.99980 | 27         | 92       |  |
| 7/31       | 5.3203%                              | 0.000145762        | \$28,912,616,411.26         | 0.99974 | 25         | 91       |  |
| Average:   | 5.1238%                              | 0.000140377        | \$29,655,538,627.59         | 0.99981 | 26         | 90       |  |





## **TEXPOOL** Prime

## Portfolio by Maturity (%)

As of July 31, 2023



## Portfolio by Type of Investment (%)

As of July 31, 2023



| Portfolio Asset Summary as of July 31, 2023 |                     |                     |
|---------------------------------------------|---------------------|---------------------|
|                                             | Book Value          | Market Value        |
| Uninvested Balance                          | \$297.35            | \$297.35            |
| Receivable for Investments Sold             | 0.00                | 0.00                |
| Accrual of Interest Income                  | 27,294,003.84       | 27,294,003.84       |
| Interest and Management Fees Payable        | -53,739,366.03      | -53,739,366.03      |
| Payable for Investments Purchased           | 0.00                | 0.00                |
| Accrued Expenses & Taxes                    | -15,338.72