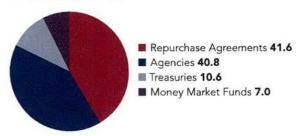

|
| Average Invested Balance            | \$29,655,538,628 | \$11,802,792,233 |
| Average Monthly Rate*               | 5.12%            | 5.36%            |
| Average Weighted Average Maturity** | 26               | 34               |
| Average Weighted Average Life**     | 90               | 77               |
|                                     |                  |                  |

 $<sup>^*</sup>This$  average monthly rate for TexPool Prime for each date may reflect a waiver of some portion or all of each of the management fees.

Past performance is no guarantee of future results.

Federate - Page 31 -

<sup>\*\*</sup>See page 2 for definitions.





## Portfolio by Maturity (%)

As of July 31, 2023



## Portfolio by Type of Investment (%)

As of July 31, 2023



| Portfolio Asset Summary as of July 31, 2023 |                     |                     |
|---------------------------------------------|---------------------|---------------------|
|                                             | Book Value          | Market Value        |
| Uninvested Balance                          | \$431.12            | \$431.12            |
| Receivable for Investments Sold             | 0.00                | 0.00                |
| Accrual of Interest Income                  | 120,432,598.26      | 120,432,598.26      |
| Interest and Management Fees Payable        | -129,036,097.50     | -129,036,097.50     |
| Payable for Investments Purchased           | -25,000,000.00      | -25,000,000.00      |
| Accrued Expenses & Taxes                    | -31,797.54