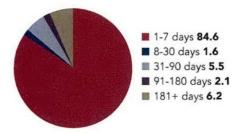

|
| Month Averages                      |                  |                  |
| Average Invested Balance            | \$29,655,538,628 | \$11,802,792,233 |
| Average Monthly Rate*               | 5.12%            | 5.36%            |
| Average Weighted Average Maturity** | 26               | 34               |
| Average Weighted Average Life**     | 90               | 77               |
|                                     |                  |                  |

 $<sup>^*</sup>This$  average monthly rate for TexPool Prime for each date may reflect a waiver of some portion or all of each of the management fees.

Past performance is no guarantee of future results.

Federate - Page 31 -

<sup>\*\*</sup>See page 2 for definitions.





## Portfolio by Maturity (%)

As of July 31, 2023



## Portfolio by Type of Investment (%)

As of July 31, 2023



| Portfolio Asset Summary as of July 31, 2023 |                     |                     |
|---------------------------------------------|---------------------|---------------------|
|                                             | Book Value          | Market Value        |
| Uninvested Balance                          | \$431.12            | \$431.12            |
| Receivable for Investments Sold             | 0.00                | 0.00                |
| Accrual of Interest Income                  | 120,432,598.26      | 120,432,598.26      |
| Interest and Management Fees Payable        | -129,036,097.50     | -129,036,097.50     |
| Payable for Investments Purchased           | -25,000,000.00      | -25,000,000.00      |