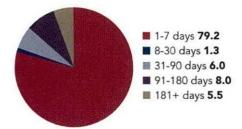

|  |
| 7/28       | 5.3156%                              | . 0.000145633      | \$29,160,140,156.59         | 0.99980 | 27         | 92       |  |
| 7/29       | 5.3156%                              | 0.000145633        | \$29,160,140,156.59         | 0.99980 | 27         | 92       |  |
| 7/30       | 5.3156%                              | 0.000145633        | \$29,160,140,156.59         | 0.99980 | 27         | 92       |  |
| 7/31       | 5.3203%                              | 0.000145762        | \$28,912,616,411.26         | 0.99974 | 25         | 91       |  |
| Average:   | 5.1238%                              | 0.000140377        | \$29,655,538,627.59         | 0.99981 | 26         | 90       |  |





## **TEXPOOL** Prime

## Portfolio by Maturity (%)

As of July 31, 2023



## Portfolio by Type of Investment (%)

As of July 31, 2023



| Portfolio Asset Summary as of July 31, 2023 |                     |                     |
|---------------------------------------------|---------------------|---------------------|
|                                             | Book Value          | Market Value        |
| Uninvested Balance                          | \$297.35            | \$297.35            |
| Receivable for Investments Sold             | 0.00                | 0.00                |
| Accrual of Interest Income                  | 27,294,003.84       | 27,294,003.84       |
| Interest and Management Fees Payable        | -53,739,366.03      | -53,739,366.03      |
| Payable for Investments Purchased           | 0.00                | 0.00                |